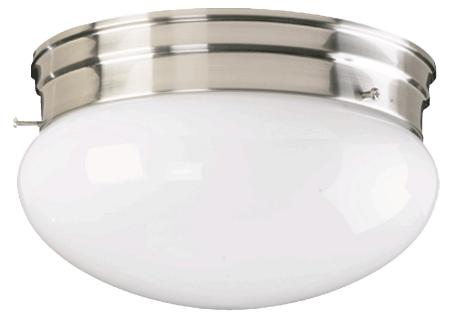

## 3015-6-65

6 Inch Ceiling Mount White

| Project:     |   |
|--------------|---|
| Location:    |   |
| Fixture Type | : |
| Catalog #: _ |   |

| DETAILS    |                 |
|------------|-----------------|
| FINISH:    | Satin Nickel    |
| MATERIALS: | Steel and Glass |
| LOCATION:  | Damp Listed     |
|            |                 |

| DIMENSIONS |       |
|------------|-------|
| HEIGHT:    | 4.25" |
| WIDTH:     | 6.75" |
|            |       |

| LIGHT SOURCE      |                  |
|-------------------|------------------|
| NUMBER OF LIGHTS: | 1 Light          |
| SOCKET BASE:      | Medium Base Lamp |
| WATTAGE:          | 60 Watt          |

| MOUNTING           |                     |
|--------------------|---------------------|
| MOUNTING LOCATION: | Ceiling Mounted     |
| CANOPY:            | H 1.25" x Dia 6.75" |

| SHIPPING | Parcel |
|----------|--------|
| HEIGHT:  | 25.25" |
| LENGTH:  | 12.75" |
| WIDTH:   | 17.00" |
| WEIGHT:  | 2lbs   |